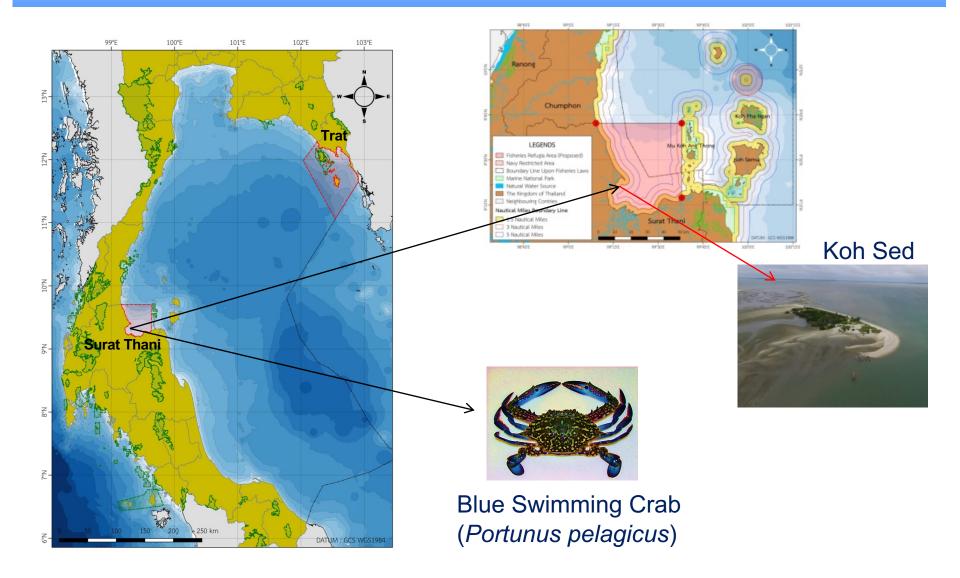

## Progress of Fisheries *Refugia* Project Implementation: Thailand

Two Fisheries Refugia sites in Thailand: Trat and Surat Thani Provinces

#### **Tentative Site and Target Species in Trat Province**

#### **Tentative Site and Target Species in Surat Thani Province**

2017, Apr: Appointment of "Thailand's National Fisheries Refugia Committee" and "Thailand's National Scientific and Technical Committee"