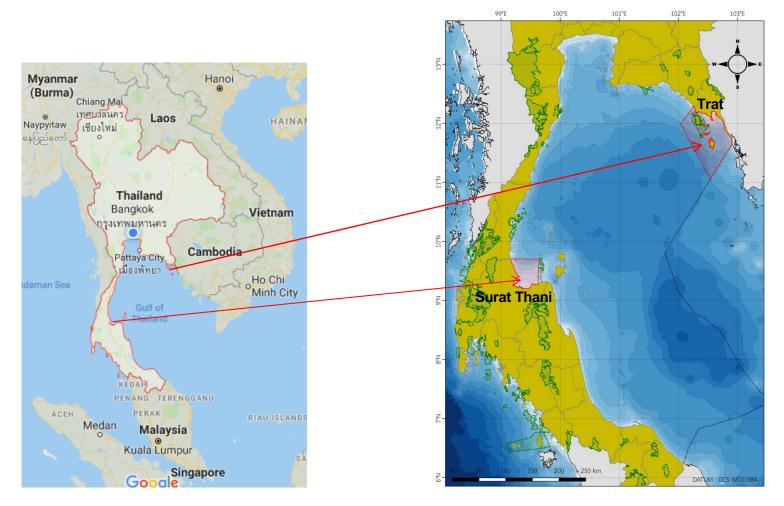

## Progress of Fisheries *Refugia* Project Implementation: Thailand

Two Fisheries Refugia sites in Thailand: Trat and Surat Thani Provinces