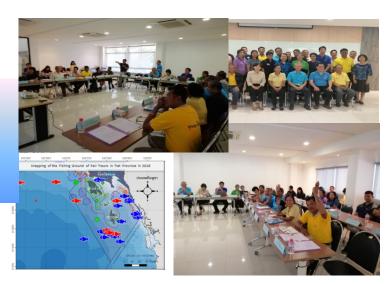

- Identified and documented key threats from fishing and the environment to fish stock and critical habitat linkages in Trat and Surat Thani
- Compiled information and data derived from abundance surveys for short mackerel in Trat
- Compiled information and data derived from surveys on size-frequency of short mackerel in Trat

Compiled information and data on landings of short mackerel in Trat