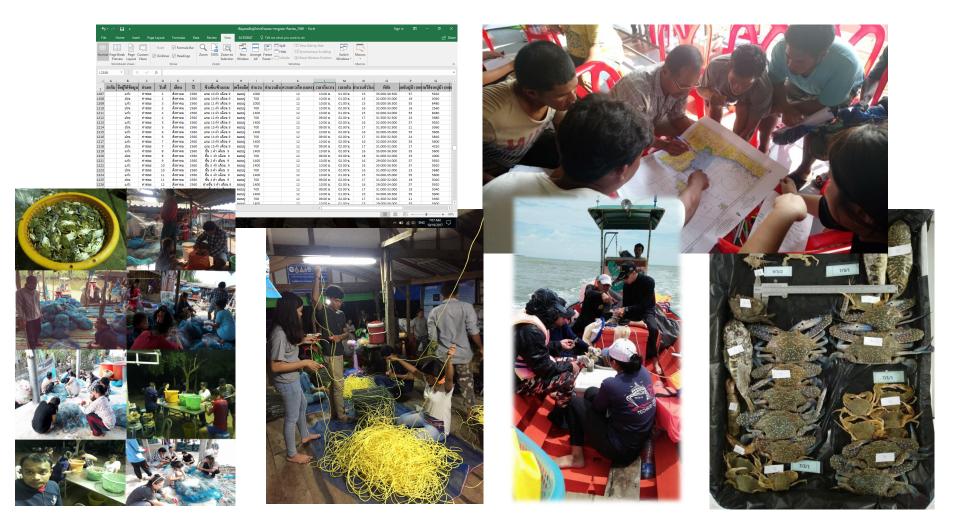

- Identified and documented key threats from fishing and the environment to fish stock and critical habitat linkages in Trat and Surat Thani
- Compiled information and data derived from abundance surveys for short mackerel in Trat
- Compiled information and data derived from surveys on size-frequency of short mackerel in Trat

Compiled information and data on landings of short mackerel in Trat

 Prepared an information of fish eggs and larvae samples of short mackerel collected from Trat waters