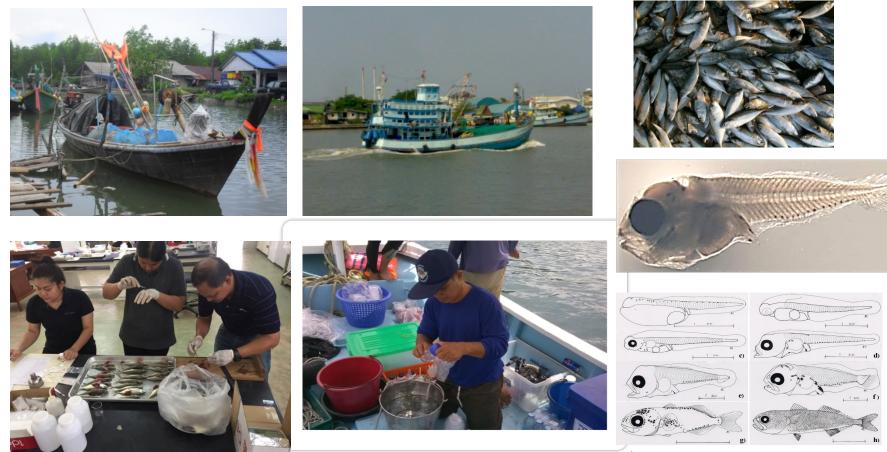

#### Investigation on life cycle of Indo-Pacific mackerel in the Gulf of Thailand

ภาพพี่ 3 พัฒนาการของถูกปลาทู (*Rastrelliger brachysoma*) a) ระยะแรกฟัก; b) อายุ 12 ชั่วโมง; c) อายุ 1 วัน; d) อายุ 3 วัน; c) อายุ 7 วัน; f) อายุ 9 วัน; g) อายุ 15 วัน; h) อายุ 23 วัน (ภาพ: อภิชาติ เดิมวิชชากร)