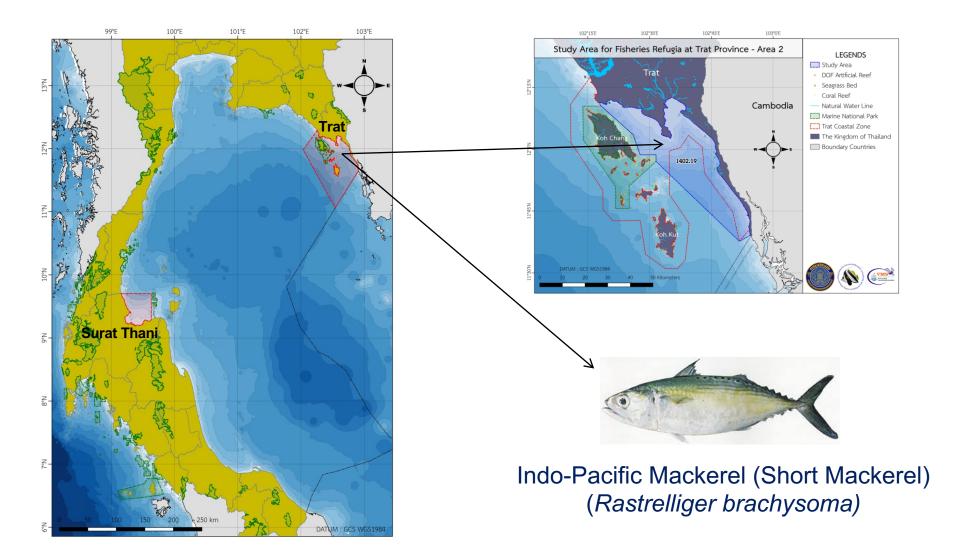

#### **Tentative Site and Target Species in Trat Province**

#### **Tentative Site and Target Species in Surat Thani Province**

2017, Apr: Appointment of "Thailand's National Fisheries Refugia Committee" and "Thailand's National Scientific and Technical Committee"