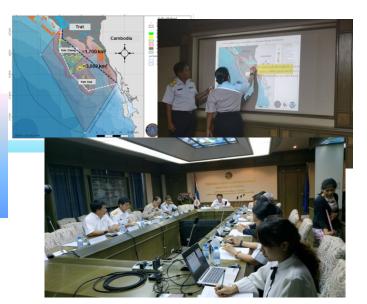

#### **Tentative Site and Target Species in Trat Province**

2017, Sep: Stakeholder initiation meeting in Trat Province

2017, Sep: Stakeholder initiation meeting in Koh Samui, Surat Thani Province

2018, Jan: Appointment of "Site-Based Fisheries Refugia Management Board in Samui Island of Surat Thani Province"

#### 2018, Feb: Stakeholder Consultation Workshop in Trat Province