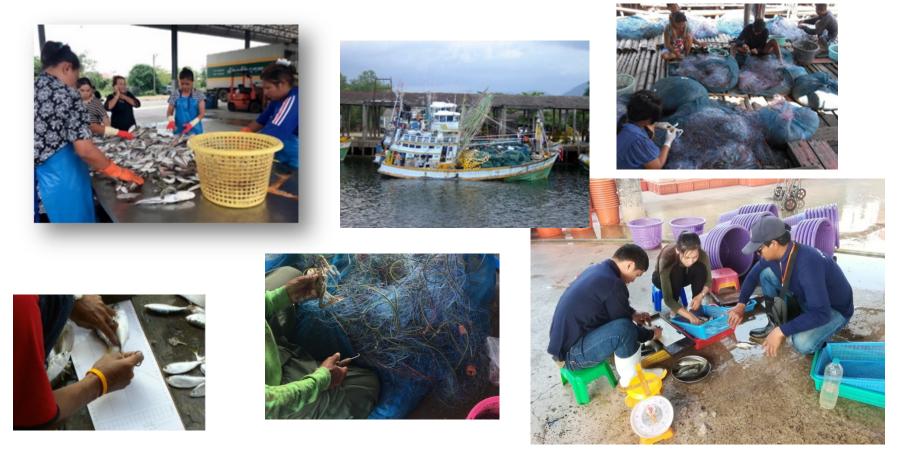

- Identified and documented key threats from fishing and the environment to fish stock and critical habitat linkages in Trat and Surat Thani
- Compiled information and data derived from abundance surveys for short mackerel in Trat
- Compiled information and data derived from surveys on size-frequency of short mackerel in Trat

Compiled information and data on landings of short mackerel in Trat

 Prepared an information of fish eggs and larvae samples of short mackerel collected from Trat waters