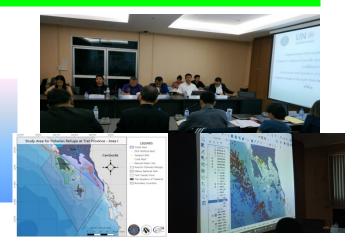

2019, Feb: 4<sup>rd</sup> Consultation Meeting for Project Implementation at Trat Province

#### 2019, Dec: 2<sup>nd</sup> Meeting of Site-Based Fisheries Management Board in Trat Province